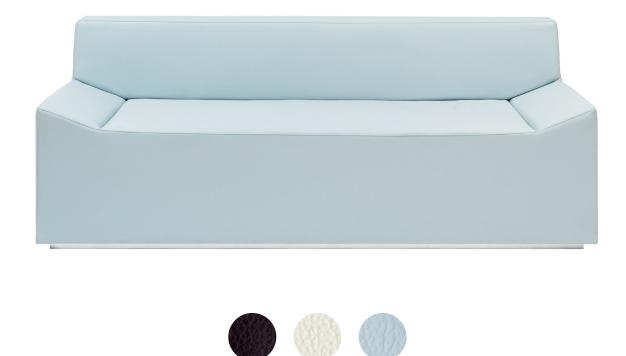

## COUCHOID STUDIO SOFA

No fooling around here. Beautifully simple shapes upholstered in cow-friendly, flesh-free leather alternative with chrome plated base. Made with a hardwood frame, and high density foam, Available in dark brown, white, and robin's egg blue with contrast stitching.

WHITE

DARK BROWN

ROBIN'S EGG BLUE