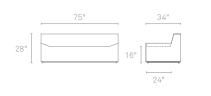

## COUCHOID STUDIO SOFA

No fooling around here. Beautifully simple shapes upholstered in cow-friendly, flesh-free leather alternative with chrome plated base. Made with a hardwood frame, and high density foam, Available in dark brown, white, and robin's egg blue with contrast stitching.

| COUCHOID STUDIO | ) SOFA           |        |
|-----------------|------------------|--------|
| CO1-SFSSFA-BR   | DARK BROWN       | \$1499 |
| CO1-SFSSFA-WH   | WHITE            | \$1499 |
| C01-SFSSFA-BL   | ROBIN'S EGG BLUE | \$1499 |